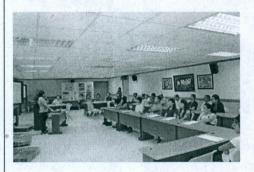

6 of the children would be working at the ECC and 3 at the OSHC

3 of them would be working at Laguna and one each at Bulacan and Cavite DOLE Field Offices

Ms. Rowella Grande, OIC of DOLE-NCR Makati Field Office explaining the requirements for the SPES to the children and the ODW-parents